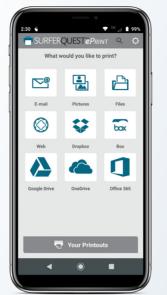

Guests need to print. It's that simple.

SurferQuest Mobile Printing is also simple. And it's designed to be secure!

Guests can manage their own printing tasks without having to involve your staff.

Laptops, desktops, phones, and tablets can all be used to submit documents for printing. Your existing business center hardware can even pull double duty!